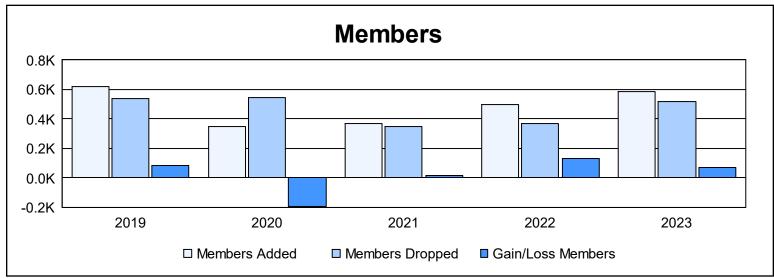

| Year      | New<br>Clubs | Dropped<br>Clubs | Gain/<br>Loss<br>Clubs | New<br>Members | Charter<br>Members | Reinstate<br>Members | Transfer<br>Members | Total<br>Member<br>Added | Total<br>Members<br>Dropped | Gain/<br>Loss<br>Members |
|-----------|--------------|------------------|------------------------|----------------|--------------------|----------------------|---------------------|--------------------------|-----------------------------|--------------------------|
| 2018-2019 | 6            | 2                | 4                      | 422            | 155                | 33                   | 11                  | 621                      | 538                         | 83                       |
| 2019-2020 | 4            | 5                | -1                     | 257            | 72                 | 8                    | 9                   | 346                      | 542                         | -196                     |
| 2020-2021 | 2            | 5                | -3                     | 293            | 49                 | 15                   | 11                  | 368                      | 350                         | 18                       |
| 2021-2022 | 2            | 2                | 0                      | 399            | 57                 | 39                   | 6                   | 501                      | 370                         | 131                      |
| 2022-2023 | 4            | 4                | 0                      | 401            | 122                | 55                   | 9                   | 587                      | 520                         | 67                       |
| Average   | 4            | 4                | 0                      | 354            | 91                 | 30                   | 9                   | 485                      | 464                         | 21                       |