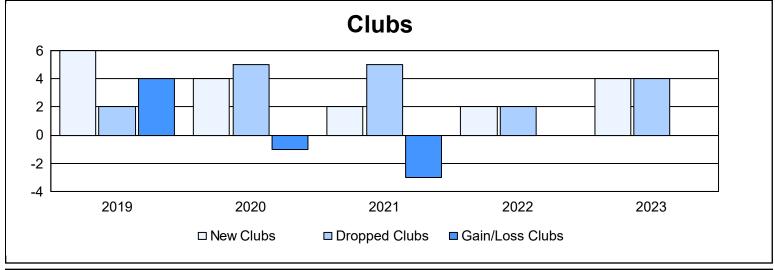

| Year      | New<br>Clubs | Dropped<br>Clubs | Gain/<br>Loss<br>Clubs | New<br>Members | Charter<br>Members | Reinstate<br>Members | Transfer<br>Members | Total<br>Member<br>Added | Total<br>Members<br>Dropped | Gain/<br>Loss<br>Members |
|-----------|--------------|------------------|------------------------|----------------|--------------------|----------------------|---------------------|--------------------------|-----------------------------|--------------------------|
| 2018-2019 | 6            | 2                | 4                      | 422            | 155                | 33                   | 11                  | 621                      | 538                         | 83                       |
| 2019-2020 | 4            | 5                | -1                     | 257            | 72                 | 8                    | 9                   | 346                      | 542                         | -196                     |
| 2020-2021 | 2            | 5                | -3                     | 293            | 49                 | 15                   | 11                  | 368                      | 350                         | 18                       |
| 2021-2022 | 2            | 2                | 0                      | 399            | 57                 | 39                   | 6                   | 501                      | 370                         | 131                      |
| 2022-2023 | 4            | 4                | 0                      | 401            | 122                | 55                   | 9                   | 587                      | 520                         | 67                       |
| Average   | 4            | 4                | 0                      | 354            | 91                 | 30                   | 9                   | 485                      | 464                         | 21                       |